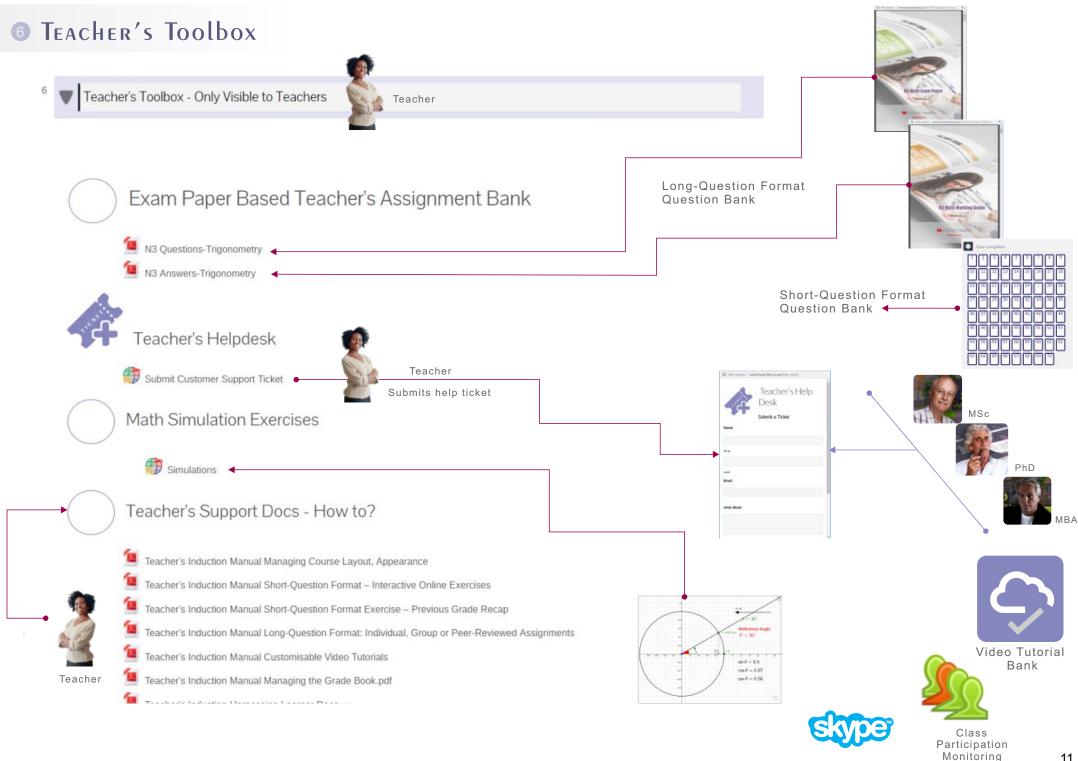

# 8 Additional Income for Your College.

Attached to lucrative markets, it's an attractive feature which you can either have sponsored, fee subsidised or charge for.