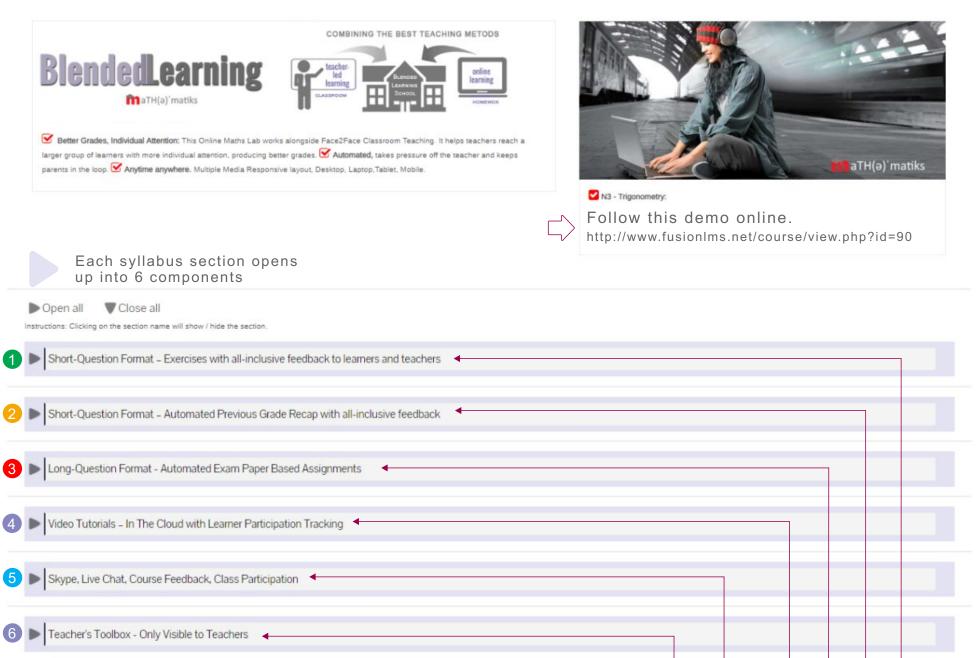

### COMBINING THE BEST TEACHING METODS

# Blendedlearning

Better Grades, Individual Attention: This Online Maths Lab works alongside
Face2Face Classroom Teaching. It helps teachers reach a larger group of learners with
more individual attention, producing better grades. Automated, takes pressure off the
teacher and keeps parents in the loop. Anytime anywhere. Multiple Media Responsive
layout, Desktop, Laptop, Tablet, Mobile.

## Maths Grade 10 - 12:

CAPS and IEB aligned. 2500 Short format Math exercises.

500 Exam and Test preparation assignment exercises.

Automated assignments.

>300 Hours of Video Tutorials

# MATHS LEVEL N1 - N6:

NATED. 2200 Short format Math exercises.

400 Exam and Test preparation assignment exercises.

Automated assignments.

>400 Hours of Video Tutorials

Learner

Teacher's Toolbox Video Tutorials