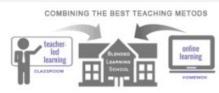

This site is exclusive to your college/school Your Logo goes here Your own front page images go here

Username

COMBINING THE BEST TEACHING METODS

■ Better Grades, Individual Attention: This Online Maths Lab works alongside Face2Face Classroom Teaching. It helps teachers reach a larger group of learners with more individual attention, producing better grades. Automated, takes pressure off the teacher and keeps parents in the loop. Anytime anywhere, Multiple Media Responsive layout, Desktop, Laptop, Tablet, Mobile.

### COMBINING THE BEST TEACHING METODS

# Blendedlearning

Better Grades, Individual Attention: This Online Maths Lab works alongside
Face2Face Classroom Teaching. It helps teachers reach a larger group of learners with
more individual attention, producing better grades. Automated, takes pressure off the
teacher and keeps parents in the loop. Anytime anywhere. Multiple Media Responsive
layout, Desktop, Laptop, Tablet, Mobile.