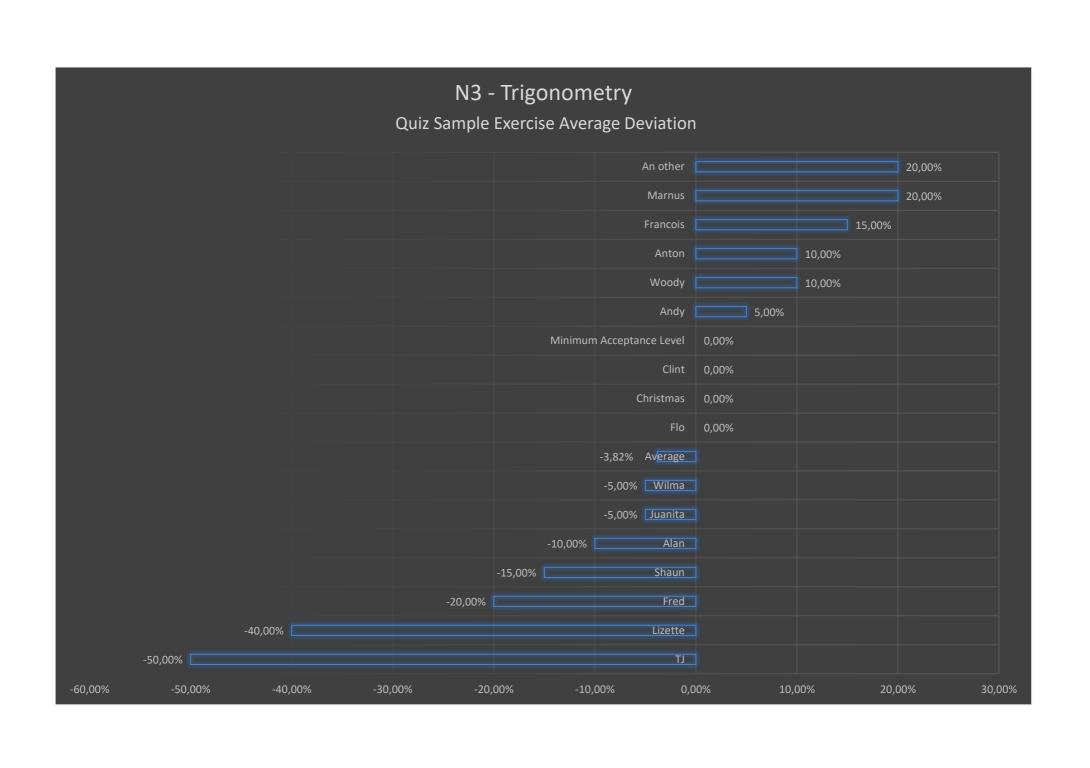

Maths N3: Factors and Fractions, Exponents
Surds Logarithms, Equations Word Problems and
Manipulations, Geometry of Co-ordinates, Algebraic
Graphs, Differential Calculus, Trigonometry

Example of a Grade Category Menu with its Syllabus Sections -

 Face2Face Classro Individual or Group Student, Teacher to Pa 3D - Digital Books consetetur ▼ Current course w N3 - Trigonometry · Participants Courses Search forums Latest announceme 

Analytics - Individual Learner Insights

| a Francisco          |     | e caracaca                   | 7                      | The Time of the Country of the Count | - 10 Times - 0                  | P N Tourist Laboration A     |
|----------------------|-----|------------------------------|------------------------|--------------------------------------------------------------------------------------------------------------------------------------------------------------------------------------------------------------------------------------------------------------------------------------------------------------------------------------------------------------------------------------------------------------------------------------------------------------------------------------------------------------------------------------------------------------------------------------------------------------------------------------------------------------------------------------------------------------------------------------------------------------------------------------------------------------------------------------------------------------------------------------------------------------------------------------------------------------------------------------------------------------------------------------------------------------------------------------------------------------------------------------------------------------------------------------------------------------------------------------------------------------------------------------------------------------------------------------------------------------------------------------------------------------------------------------------------------------------------------------------------------------------------------------------------------------------------------------------------------------------------------------------------------------------------------------------------------------------------------------------------------------------------------------------------------------------------------------------------------------------------------------------------------------------------------------------------------------------------------------------------------------------------------------------------------------------------------------------------------------------------------|---------------------------------|------------------------------|
| Surname A First name |     | Email address                | Face to Face Classroom | N3 - Trigonometry. Sample                                                                                                                                                                                                                                                                                                                                                                                                                                                                                                                                                                                                                                                                                                                                                                                                                                                                                                                                                                                                                                                                                                                                                                                                                                                                                                                                                                                                                                                                                                                                                                                                                                                                                                                                                                                                                                                                                                                                                                                                                                                                                                      | N2-Trigonometry $\Rightarrow$ Z | 2) Template - Individual 🗢 🎤 |
| Woody Allen          |     | Email@email.com              | 80.00                  | 80.00 <b>Q</b>                                                                                                                                                                                                                                                                                                                                                                                                                                                                                                                                                                                                                                                                                                                                                                                                                                                                                                                                                                                                                                                                                                                                                                                                                                                                                                                                                                                                                                                                                                                                                                                                                                                                                                                                                                                                                                                                                                                                                                                                                                                                                                                 | 75.00 <b>Q</b>                  | 60.0                         |
| Andy Capp            |     | andy@capp.com                | 70.00                  | 75.00 Q                                                                                                                                                                                                                                                                                                                                                                                                                                                                                                                                                                                                                                                                                                                                                                                                                                                                                                                                                                                                                                                                                                                                                                                                                                                                                                                                                                                                                                                                                                                                                                                                                                                                                                                                                                                                                                                                                                                                                                                                                                                                                                                        | 80.00 <b>Q</b>                  | 85.0                         |
| Flo Capp             |     | flo@capp.com                 | 75.00                  | 70.00 <b>Q</b>                                                                                                                                                                                                                                                                                                                                                                                                                                                                                                                                                                                                                                                                                                                                                                                                                                                                                                                                                                                                                                                                                                                                                                                                                                                                                                                                                                                                                                                                                                                                                                                                                                                                                                                                                                                                                                                                                                                                                                                                                                                                                                                 | 70.00 <b>Q</b>                  | 75.0                         |
| Father Chrismas      | ■ 2 | father@xmas.com              | 65.00                  | 70.00 <b>Q</b>                                                                                                                                                                                                                                                                                                                                                                                                                                                                                                                                                                                                                                                                                                                                                                                                                                                                                                                                                                                                                                                                                                                                                                                                                                                                                                                                                                                                                                                                                                                                                                                                                                                                                                                                                                                                                                                                                                                                                                                                                                                                                                                 | 55.00 ℚ                         | 65.0                         |
| Alan Cluttey         |     | clutteyalan@gmail.com        | 50.00                  | 60.00 Q                                                                                                                                                                                                                                                                                                                                                                                                                                                                                                                                                                                                                                                                                                                                                                                                                                                                                                                                                                                                                                                                                                                                                                                                                                                                                                                                                                                                                                                                                                                                                                                                                                                                                                                                                                                                                                                                                                                                                                                                                                                                                                                        | 75.00 <b>Q</b>                  | 60.0                         |
| Shaun Cowley         |     | shaunc@tyresandmore.com      | 45.00                  | 55.00 ◘                                                                                                                                                                                                                                                                                                                                                                                                                                                                                                                                                                                                                                                                                                                                                                                                                                                                                                                                                                                                                                                                                                                                                                                                                                                                                                                                                                                                                                                                                                                                                                                                                                                                                                                                                                                                                                                                                                                                                                                                                                                                                                                        | 25.00 ◘                         | 45.0                         |
| Juanita du Toit      |     | juanitad@twt.to              | 60.00                  | 65.00 Q                                                                                                                                                                                                                                                                                                                                                                                                                                                                                                                                                                                                                                                                                                                                                                                                                                                                                                                                                                                                                                                                                                                                                                                                                                                                                                                                                                                                                                                                                                                                                                                                                                                                                                                                                                                                                                                                                                                                                                                                                                                                                                                        | 55.00 Q                         | 60.0                         |
| Clint Eastwood       |     | Clint@eastwood.com           | 75.00                  | 70.00 <b>Q</b>                                                                                                                                                                                                                                                                                                                                                                                                                                                                                                                                                                                                                                                                                                                                                                                                                                                                                                                                                                                                                                                                                                                                                                                                                                                                                                                                                                                                                                                                                                                                                                                                                                                                                                                                                                                                                                                                                                                                                                                                                                                                                                                 | 75.00 <b>Q</b>                  | 70.                          |
| Fred Flintstone      |     | fred@flint.com               | 45.00                  | 50.00 Q                                                                                                                                                                                                                                                                                                                                                                                                                                                                                                                                                                                                                                                                                                                                                                                                                                                                                                                                                                                                                                                                                                                                                                                                                                                                                                                                                                                                                                                                                                                                                                                                                                                                                                                                                                                                                                                                                                                                                                                                                                                                                                                        | 25.00 ◘                         | 45.                          |
| Wilma Flintstone     |     | wilma@flint.com              | 55.00                  | 65.00 ◘                                                                                                                                                                                                                                                                                                                                                                                                                                                                                                                                                                                                                                                                                                                                                                                                                                                                                                                                                                                                                                                                                                                                                                                                                                                                                                                                                                                                                                                                                                                                                                                                                                                                                                                                                                                                                                                                                                                                                                                                                                                                                                                        | 65.00 <b>Q</b>                  | 65.                          |
| Anton Geldenhuys     |     | anton.geldenhuys@gmail.com   | n 85.00                | 80.00 <b>Q</b>                                                                                                                                                                                                                                                                                                                                                                                                                                                                                                                                                                                                                                                                                                                                                                                                                                                                                                                                                                                                                                                                                                                                                                                                                                                                                                                                                                                                                                                                                                                                                                                                                                                                                                                                                                                                                                                                                                                                                                                                                                                                                                                 | 80.00 <b>Q</b>                  | 85.                          |
| Francois Gous        |     | francoisgous@gmail.com       | 75.00                  | 85.00 <b>Q</b>                                                                                                                                                                                                                                                                                                                                                                                                                                                                                                                                                                                                                                                                                                                                                                                                                                                                                                                                                                                                                                                                                                                                                                                                                                                                                                                                                                                                                                                                                                                                                                                                                                                                                                                                                                                                                                                                                                                                                                                                                                                                                                                 | 85.00 <b>Q</b>                  | 85                           |
| Lizette Hendricks    |     | lizettehendricks@yahoo.co.uk | 45.00                  | 30.00 ℃                                                                                                                                                                                                                                                                                                                                                                                                                                                                                                                                                                                                                                                                                                                                                                                                                                                                                                                                                                                                                                                                                                                                                                                                                                                                                                                                                                                                                                                                                                                                                                                                                                                                                                                                                                                                                                                                                                                                                                                                                                                                                                                        | 30.00 ◘                         | 55                           |
| TJ Hills             |     | hillstheoj@gmail.com         | Plan 555.00            | 20.00 Q                                                                                                                                                                                                                                                                                                                                                                                                                                                                                                                                                                                                                                                                                                                                                                                                                                                                                                                                                                                                                                                                                                                                                                                                                                                                                                                                                                                                                                                                                                                                                                                                                                                                                                                                                                                                                                                                                                                                                                                                                                                                                                                        | 45.00 <b>Q</b>                  | 50                           |
| Marnus Kotze         |     | marnuskotze1@gmail.com       | 85.00                  | 90.00 Q                                                                                                                                                                                                                                                                                                                                                                                                                                                                                                                                                                                                                                                                                                                                                                                                                                                                                                                                                                                                                                                                                                                                                                                                                                                                                                                                                                                                                                                                                                                                                                                                                                                                                                                                                                                                                                                                                                                                                                                                                                                                                                                        | 90.00 <b>Q</b>                  | 85                           |
| Demo Learner         |     |                              | ACT 80.00              | 90.00 <b>Q</b>                                                                                                                                                                                                                                                                                                                                                                                                                                                                                                                                                                                                                                                                                                                                                                                                                                                                                                                                                                                                                                                                                                                                                                                                                                                                                                                                                                                                                                                                                                                                                                                                                                                                                                                                                                                                                                                                                                                                                                                                                                                                                                                 | 85.00 <b>Q</b>                  | 85                           |
|                      |     | C                            | Check Loop 65.31       | 65.94                                                                                                                                                                                                                                                                                                                                                                                                                                                                                                                                                                                                                                                                                                                                                                                                                                                                                                                                                                                                                                                                                                                                                                                                                                                                                                                                                                                                                                                                                                                                                                                                                                                                                                                                                                                                                                                                                                                                                                                                                                                                                                                          | 4 63.44                         | 67                           |