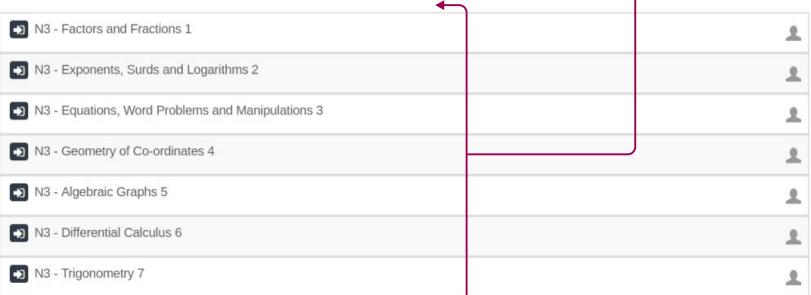

| Maths N3                                  | Maths N2                                        | Maths N1                             |
|-------------------------------------------|-------------------------------------------------|--------------------------------------|
| Factors and fractions                     | Exponents and logarithms                        | The Four Basic Algebraic Operations  |
| Exponents, surds and logarithms           | Factorisation and algebraic fractions           | Exponents and Logarithms             |
| Equations, word problems and manipulation | Factorisation and algebraic fractions           | Factorisation Common Factor          |
| Co-ordinate geometry                      | Algebraic graphs                                | Algebraic Fractions                  |
| Algebraic graphs                          | Radian measurement: angular and circumferential | Equations Formulae and Word problems |
| Differential calculus                     | Trigonometry                                    | Algebraic graphs                     |
| Trigonometry                              | Mensuration                                     | Geometry of the triangle             |
|                                           |                                                 | Trigonometry                         |
|                                           |                                                 | Percentages                          |
|                                           |                                                 | Mensuration                          |

Maths N3: Factors and Fractions, Exponents
Surds Logarithms, Equations Word Problems and
Manipulations, Geometry of Co-ordinates, Algebraic
Graphs, Differential Calculus, Trigonometry

Example of a Grade Category Menu with its Syllabus Sections -